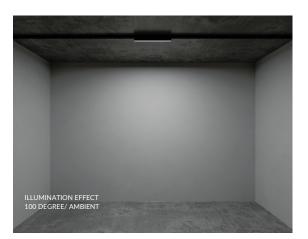

| Lumen Output           | 4000 lm/m                               |
|------------------------|-----------------------------------------|
| Colour Rendering Index | CRI 80+/CRI 90+                         |
| Colour Temperature     | 2700K/3000K/3500K/<br>4000K/5000K/6500K |
| Luminaire Beam Angle   | 100°                                    |
| Protection             | IP20                                    |
| Colour                 | Black/White/Silver                      |
| Dimmable               | DALI/on-off                             |
| Lumens per Watt        | As per specification                    |
| Wattage                | As per specification                    |
| Input                  | 220-240V                                |
| Weight                 | Max 8kg                                 |