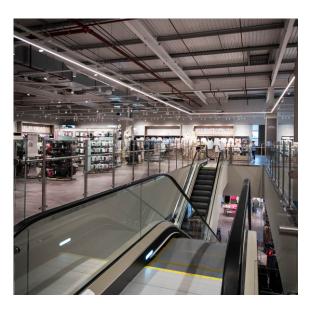

## TRON LINEAR

The Tron Linear LED System is available in fixed lengths or as a continuous linear system which can be configured to meet your individual requirements. The system combines a Carrier Profile with Integrated Drivers along with a Light Profile which houses the LED and Diffuser. Our Dual Profile design and Offset construction optimise the appearance and eliminate Light Bleed.