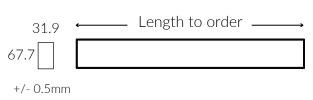

## DIMENSIONS

This product has a warranty period of 5 Years from the date of purchase. The warranty is invalid in the case of improper use, installation, tampering, and removal of the Q.C. date label; installation in an improper working environment or installation not according to the current edition of the National Electric Code. Should this product fail during the warranty period it will be replaced free of charge, subject to the correct installation of the original product and subsequent return of the faulty unit. Prolight reserves the right to alter specifications without prior notice.