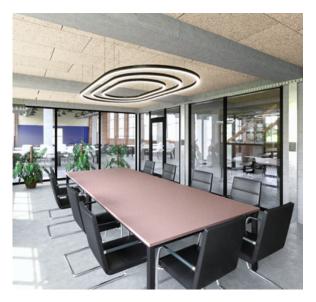

## TRON LINEAR

The Tron Linear LED System is available in fixed lengths or as a continuous linear system which can be configured to meet your individual requirements. The system combines a Carrier Profile with Integrated Drivers along with a Light Profile which houses the LED and Diffuser. Our Dual Profile design and Offset construction optimise the appearance and eliminate Light Bleed.