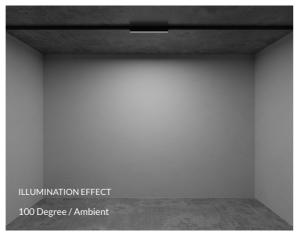

| STANDARD SPECIFICATION   |                                 | STANDARD WARRANTY TERMS                              |
|--------------------------|---------------------------------|------------------------------------------------------|
| Lumen Output             | 1000 per metre                  | FOC direct replacement luminaire 5 years from supply |
| Wattage                  | 16W                             | Extended warranty options Available on request       |
| Lumens per Watt          | 62.5                            |                                                      |
| Colour Rendering Index   | CRI 80+ / CRI 90+               | DIMENSIONS                                           |
| Colour Temperature       | 3000K / 3500K / 4000K           |                                                      |
| Diffuser:                | Opal, Microprismatic (UGR < 19) | 30 Length to order                                   |
| Luminaire Beam Angle     | 100°                            | 8                                                    |
| Protection               | IP20                            |                                                      |
| Colour                   | Black / White / Silver          |                                                      |
| Input Voltage            | 220-240V                        |                                                      |
| Customised specification | Available on request            |                                                      |
|                          |                                 |                                                      |