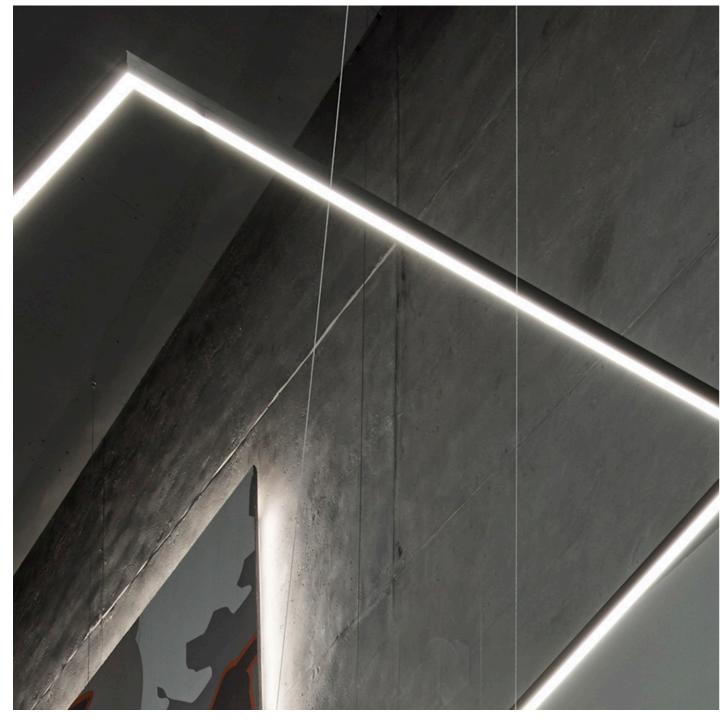

### SUSPENDED / SURFACE

The Tron Linear LED System is available in fixed lengths or as a continuous linear system which can be configured to meet your individual requirements. The system combines a Carrier Profile with Integrated Drivers along with a Light Profile which houses the LED and Diffuser. Our Dual Profile design and Offset construction optimise the appearance and eliminate Light Bleed.