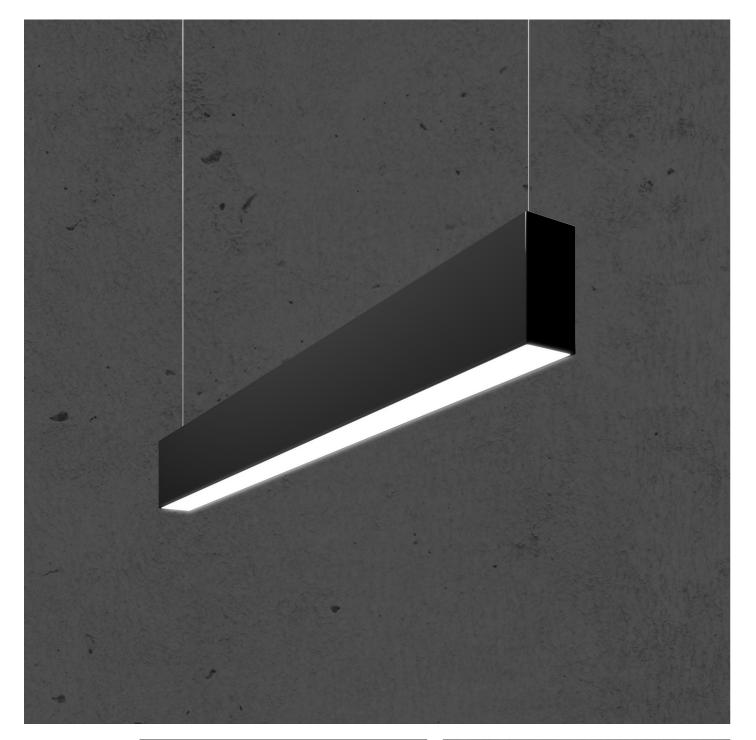

### SUSPENDED / SURFACE

The Tron Linear LED System is available in fixed lengths or as a continuous linear system which can be configured to meet your individual requirements. The system combines a Carrier Profile with Integrated Drivers along with a Light Profile which houses the LED and Diffuser. Our Dual Profile design and Offset construction optimise the appearance and eliminate Light Bleed.