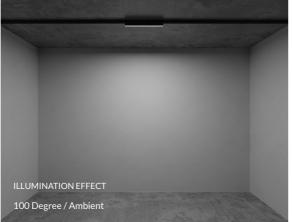

| STANDARD SPECIFICATION   |                                 | STANDARD WARRANTY TERMS                              |
|--------------------------|---------------------------------|------------------------------------------------------|
| Lumen Output             | 1000 per metre                  | FOC direct replacement luminaire 5 years from supply |
| Wattage                  | 16W                             | Extended warranty options Available on request       |
| Lumens per Watt          | 62.5                            |                                                      |
| Colour Rendering Index   | CRI 80+ / CRI 90+               | DIMENSIONS                                           |
| Colour Temperature       | 3000K / 3500K / 4000K           |                                                      |
| Diffuser:                | Opal, Microprismatic (UGR < 19) | 30 Length to order                                   |
| Luminaire Beam Angle     | 100°                            | 8                                                    |
| Protection               | IP20                            |                                                      |
| Colour                   | Black / White / Silver          |                                                      |
| Input Voltage            | 220-240V                        |                                                      |
| Customised specification | Available on request            |                                                      |
|                          |                                 |                                                      |