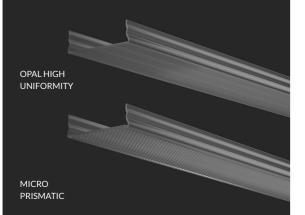

| STANDARD SPECIFICATION   |                                 | STANDARD WARRANTY TERMS                              |
|--------------------------|---------------------------------|------------------------------------------------------|
| Lumen Output             | 1000 per metre                  | FOC direct replacement luminaire 5 years from supply |
| Wattage                  | 16W                             | Extended warranty options Available on request       |
| Lumens per Watt          | 62.5                            |                                                      |
| Colour Rendering Index   | CRI 80+ / CRI 90+               | DIMENSIONS                                           |
| Colour Temperature       | 3000K / 3500K / 4000K           |                                                      |
| Diffuser:                | Opal, Microprismatic (UGR < 19) | 30 Length to order                                   |
| Luminaire Beam Angle     | 100°                            | 8                                                    |
| Protection               | IP20                            |                                                      |
| Colour                   | Black / White / Silver          |                                                      |
| Input Voltage            | 220-240V                        |                                                      |
| Customised specification | Available on request            |                                                      |
|                          |                                 |                                                      |