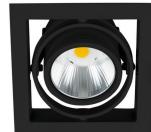

## Leading Products

Casa Circle Down Light

Small, multi-axis tilting recessed down light.

Casa Square Down Light

Casa Square Single is a compact and discreet gimbal down light.

Available in duo and trio

variations.