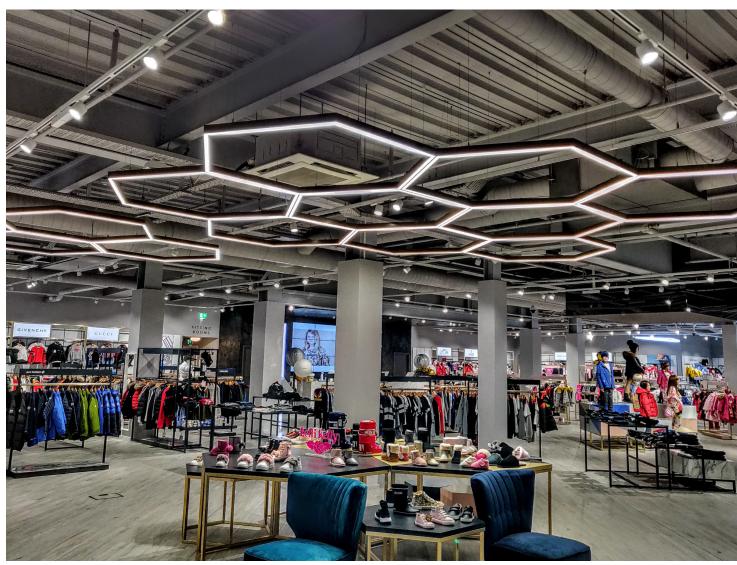

### **Bespoke LED Linear Luminaires**

Whether simplicity or something bespoke and unique is the desired effect, LED Linear can fulfil even the most complex of design briefs. Adding visual interest and creating a talking point, bespoke shapes such as triangles, circles or even abstract scattered suspended luminaires, there is something for every space big or small. A completely versatile product that can be suspended, surface mounted or recessed in a variety of finishes to suit bespoke requirements.

All of our linear lighting products are manufactured with integral drivers, we believe this is an element that sets our product above the rest. As there is no remote driver it means that each luminaire is individual, making assembly and maintenance a breeze.

Unsatisfied with the quality and price of other LED Linear lighting on the market, we created our own space in our workshop purely for manufacturing LED Linear luminaires. Tried and tested, we believe we produce the best LED Linear lighting solutions on the market. As we manufacture our own LED Linear products in-house, this enables us to customise every element of the final result, ensuring that our customers are supplied with a first class product. Not only that, as a member of the Lighting Industry Association we can ensure that every product we supply meets industry standards in performance, quality, safety and design.