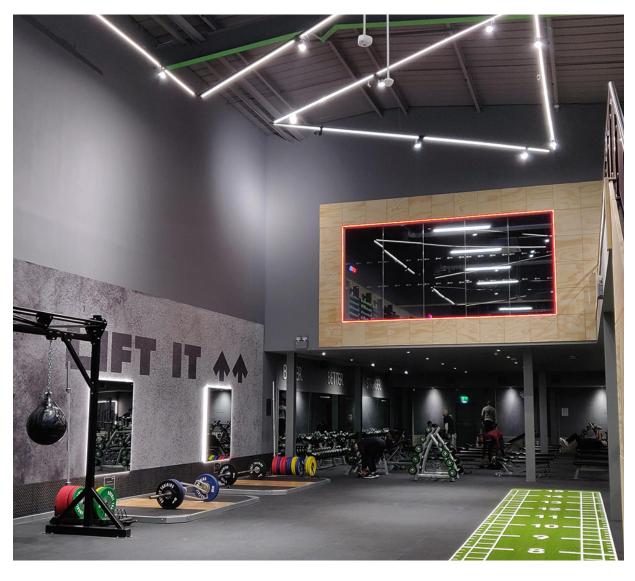

### **Bespoke LED Linear Luminaires**

Whether simplicity or something bespoke and unique is the desired effect, LED Linear can fulfil even the most complex of design briefs. Adding visual interest and creating a talking point, bespoke shapes such as triangles, circles or even abstract scattered suspended luminaires, there is something for every space big or small. A completely versatile product that can be suspended, surface mounted or recessed in a variety of finishes to suit bespoke requirements.

**LED Linear** 

Crafted in-house, versatile and fulfils even the most ambitious design briefs.

While our extensive range of fixtures and fittings are spot on for many businesses, we are sometimes asked to work to some really demanding design briefs. For the unique, the innovative and the niche, we offer a flexible in-house manufacturing service to make sure you get your dream fittings exactly to spec.