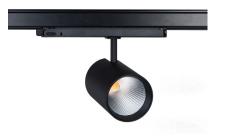

**Art LED Track Light** 

Small compact cylinder shape that delivers on performance.

Dingo Track Light

Clean design and high performance track light.

Surface LED Channel

The Surface LED channel is a truly versatile product.