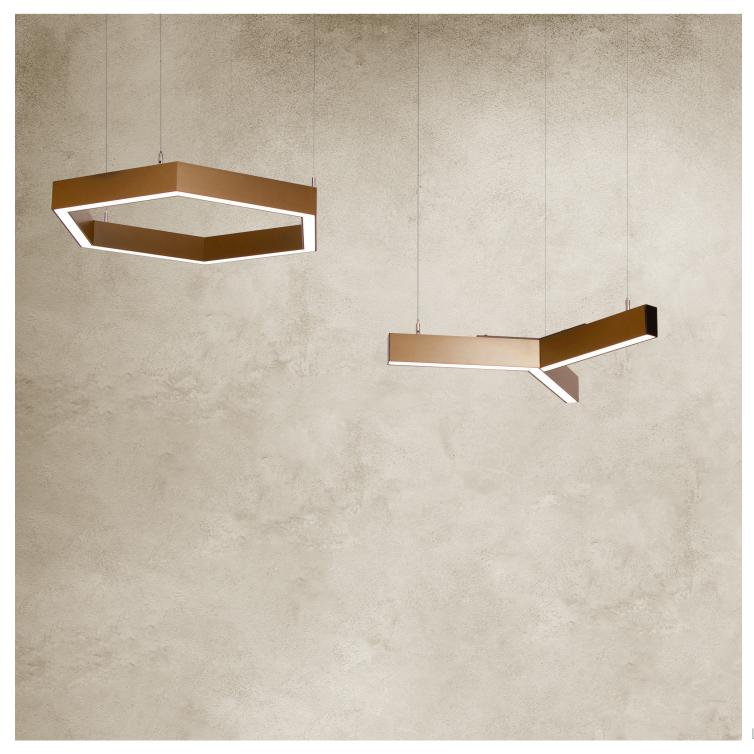

### **Bespoke LED Linear Luminaires**

Whether simplicity or something bespoke and unique is the desired effect, LED Linear can fulfil even the most complex of design briefs. Adding visual interest and creating a talking point, bespoke shapes such as triangles, circles or even abstract scattered suspended luminaires, there is something for every space big or small. A completely versatile product that can be suspended, surface mounted or recessed in a variety of finishes to suit bespoke requirements.

All of our linear lighting products are manufactured with integral drivers, we believe this is an element that sets our product above the rest. As there is no remote driver it means that each luminaire is individual, making assembly and maintenance a breeze.

Unsatisfied with the quality and price of other LED Linear lighting on the market, we created our own space in our workshop purely for manufacturing LED Linear luminaires. Tried and tested, we believe we produce the best LED Linear lighting solutions on the market. As we manufacture our own LED Linear products in-house, this enables us to customise every element of the final result, ensuring that our customers are supplied with a first class product. Not only that, as a member of the Lighting Industry Association we can ensure that every product we supply meets industry standards in performance, quality, safety and design.