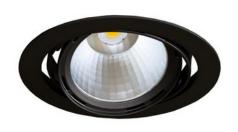

## Leading Products

Casa Circle Down Light

Small, multi-axis tilting recessed down light.

Casa Square Down Light

Casa Square Single is a compact and discreet gimbal down light.

Available in duo and trio

variations.