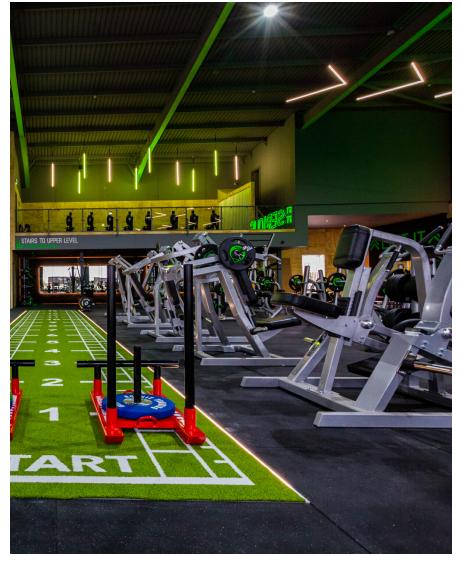

### **Bespoke LED Linear Luminaires**

Whether simplicity or something bespoke and unique is the desired effect, LED Linear can fulfil even the most complex of design briefs. Adding visual interest and creating a talking point, bespoke shapes such as triangles, circles or even abstract scattered suspended luminaires, there is something for every space big or small. A completely versatile product that can be suspended, surface mounted or recessed in a variety of finishes to suit bespoke requirements.

**LED Linear** 

Crafted in-house, versatile and fulfils even the most ambitious design briefs.

While our extensive range of fixtures and fittings are spot on for many businesses, we are sometimes asked to work to some really demanding design briefs. For the unique, the innovative and the niche, we offer a flexible in-house manufacturing service to make sure you get your dream fittings exactly to spec.