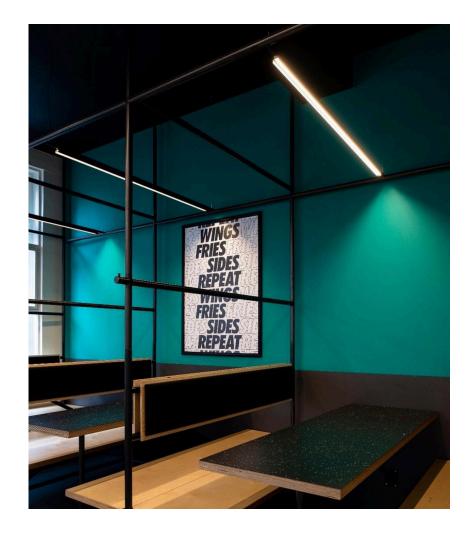

### **Bespoke LED Linear Luminaires**

Whether simplicity or something bespoke and unique is the desired effect, LED Linear can fulfil even the most complex of design briefs. Adding visual interest and creating a talking point, bespoke shapes such as triangles, circles or even abstract scattered suspended luminaires, there is something for every space big or small. A completely versatile product that can be suspended, surface mounted or recessed in a variety of finishes to suit bespoke requirements.

**LED Linear** 

Crafted in-house, versatile and fulfils even the most ambitious design briefs.

While our extensive range of fixtures and fittings are spot on for many businesses, we are sometimes asked to work to some really demanding design briefs. For the unique, the innovative and the niche, we offer a flexible in-house manufacturing service to make sure you get your dream fittings exactly to spec.