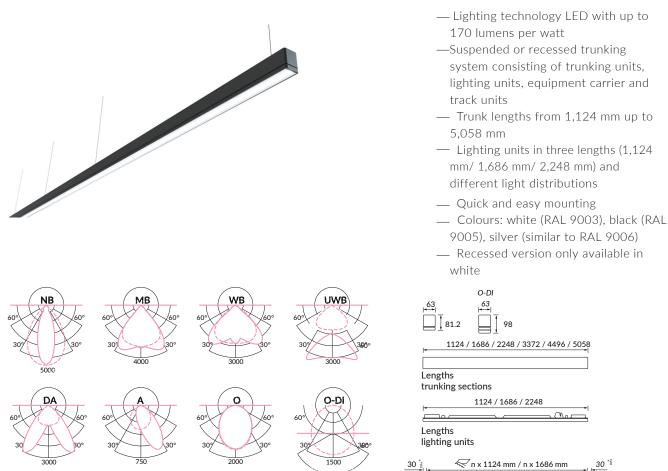

# LIGHT LINE

|                |                                         | Trunking Section<br>1,124mm                                                                                                                                                                                                      | Trunking Section<br>1,686mm                                  | Trunking Section<br>2,248mm                       |
|----------------|-----------------------------------------|----------------------------------------------------------------------------------------------------------------------------------------------------------------------------------------------------------------------------------|--------------------------------------------------------------|---------------------------------------------------|
| Specifications | Lengths of Trunking<br>Sections         | 1,124 mm (4 FT)<br>2,248 mm (2 x 4 FT)<br>3,372 mm (3 x 4 FT)<br>4,496 mm (4 x 4 FT)                                                                                                                                             | 1,686mm (6 FT)<br>3,372 mm (2 x 6 FT)<br>5,058 mm (3 x 6 FT) | 2248mm (8 FT)<br>4496mm (2 x 8 FT)                |
|                | Distance Between<br>Electrical Contacts | 281 mm (1 FT)<br>562 mm (2 FT)<br>1,124 mm (4 FT)                                                                                                                                                                                | 281 mm (1 FT)<br>562 mm (2 FT)<br>1,686 mm (6 FT)            | 281 mm (1 FT)<br>562 mm (2 FT)<br>1,124 mm (4 FT) |
|                | Light Unit Length                       | 1,124 mm (4 FT)                                                                                                                                                                                                                  | 1,686 mm (6 FT)                                              | 2,243 mm (7 FT)                                   |
|                | Light Distribution                      | Narrow beam (NB), medium beam (MB and MB-O), wide beam (WB and WB-C<br>ultra wide beam (UWB), double asymmetrical (DA and DA-O), asymmetrical (A<br>opal optic (O) and opal optic with direct/indirect light distribution (O-DI) |                                                              |                                                   |