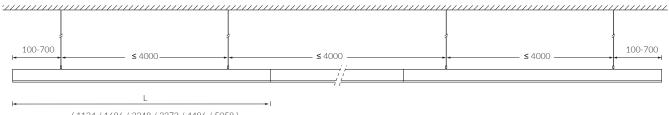

#### Mounting distances of the suspensions

( 1124 / 1686 / 2248 / 3372 / 4496 / 5058 )