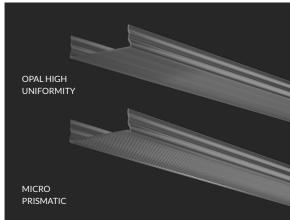

| STANDARD SPECIFICATION   |                                 | STANDARD WARRANTY TERMS                              |
|--------------------------|---------------------------------|------------------------------------------------------|
| Lumen Output             | 1000 per metre                  | FOC direct replacement luminaire 5 years from supply |
| Wattage                  | 16W                             | Extended warranty options Available on request       |
| Lumens per Watt          | 62.5                            |                                                      |
| Colour Rendering Index   | CRI 80+ / CRI 90+               | DIMENSIONS                                           |
| Colour Temperature       | 3000K / 3500K / 4000K           |                                                      |
| Diffuser:                | Opal, Microprismatic (UGR < 19) | 30 Length to order                                   |
| Luminaire Beam Angle     | 100°                            | 8                                                    |
| Protection               | IP20                            |                                                      |
| Colour                   | Black / White / Silver          |                                                      |
| Input Voltage            | 220-240V                        |                                                      |
| Customised specification | Available on request            |                                                      |
|                          |                                 |                                                      |