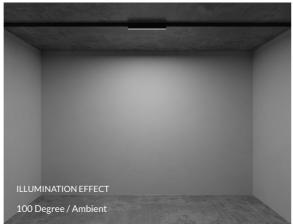

| STANDARD SPECIFICATION   |                                 | STANDARD WARRANTY TERMS                              |
|--------------------------|---------------------------------|------------------------------------------------------|
| Lumen Output             | 1000 per metre                  | FOC direct replacement luminaire 5 years from supply |
| Wattage                  | 16W                             | Extended warranty options Available on request       |
| Lumens per Watt          | 62.5                            |                                                      |
| Colour Rendering Index   | CRI 80+ / CRI 90+               | DIMENSIONS                                           |
| Colour Temperature       | 3000K / 3500K / 4000K           |                                                      |
| Diffuser:                | Opal, Microprismatic (UGR < 19) | 30 Length to order                                   |
| Luminaire Beam Angle     | 100°                            | 8                                                    |
| Protection               | IP20                            |                                                      |
| Colour                   | Black / White / Silver          |                                                      |
| Input Voltage            | 220-240V                        |                                                      |
| Customised specification | Available on request            |                                                      |
|                          |                                 |                                                      |