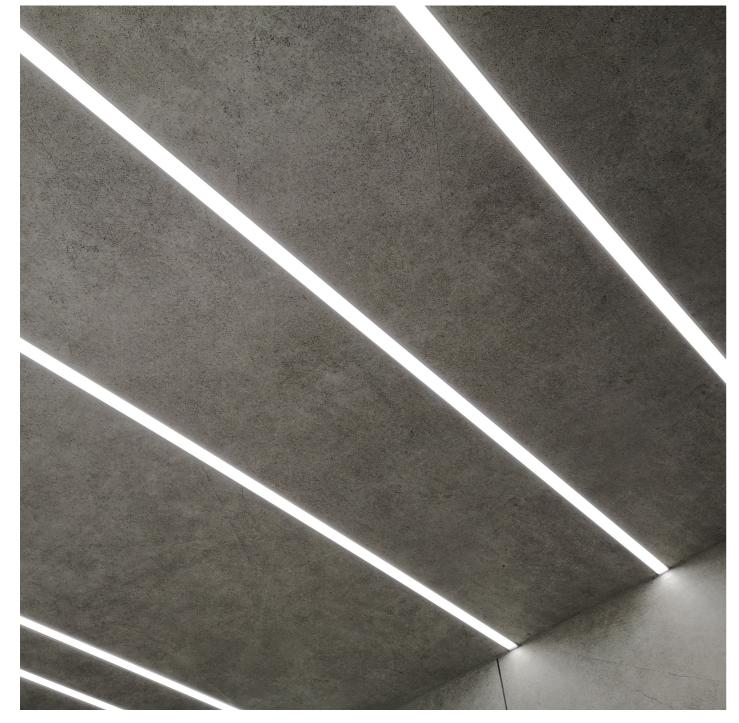

## RECESSED

The Tron Linear Recessed LED System is available in fixed lengths or as a continuous linear system which can be configured to meet your individual requirements.

The recessed Tron Linear delivers the same quality of construction as our Surface/Suspended variant but with a design to enable a seamless integration into ceilings. The recessed Tron can be supplied in both Trimmed and Trimless versions.