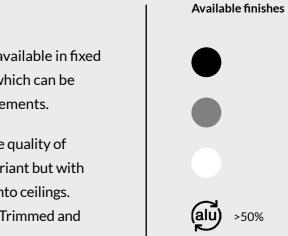

## RECESSED

The Tron Linear Recessed LED System is available in fixed lengths or as a continuous linear system which can be configured to meet your individual requirements.

The recessed Tron Linear delivers the same quality of construction as our Surface/Suspended variant but with a design to enable a seamless integration into ceilings. The recessed Tron can be supplied in both Trimmed and Trimless versions.

| STANDARD SPECIFICATION   |                                 | STANDARD WARRANTY TERMS                              |
|--------------------------|---------------------------------|------------------------------------------------------|
| Lumen Output             | 1000 per metre                  | FOC direct replacement luminaire 5 years from supply |
| Wattage                  | 16W                             | Extended warranty options Available on request       |
| Lumens per Watt          | 62.5                            |                                                      |
| Colour Rendering Index   | CRI 80+ / CRI 90+               | DIMENSIONS                                           |
| Colour Temperature       | 3000K / 3500K / 4000K           |                                                      |
| Diffuser:                | Opal, Microprismatic (UGR < 19) | 30 Length to order                                   |
| Luminaire Beam Angle     | 100°                            | 8                                                    |
| Protection               | IP20                            |                                                      |
| Colour                   | Black / White / Silver          |                                                      |
| Input Voltage            | 220-240V                        |                                                      |
| Customised specification | Available on request            |                                                      |
|                          |                                 |                                                      |