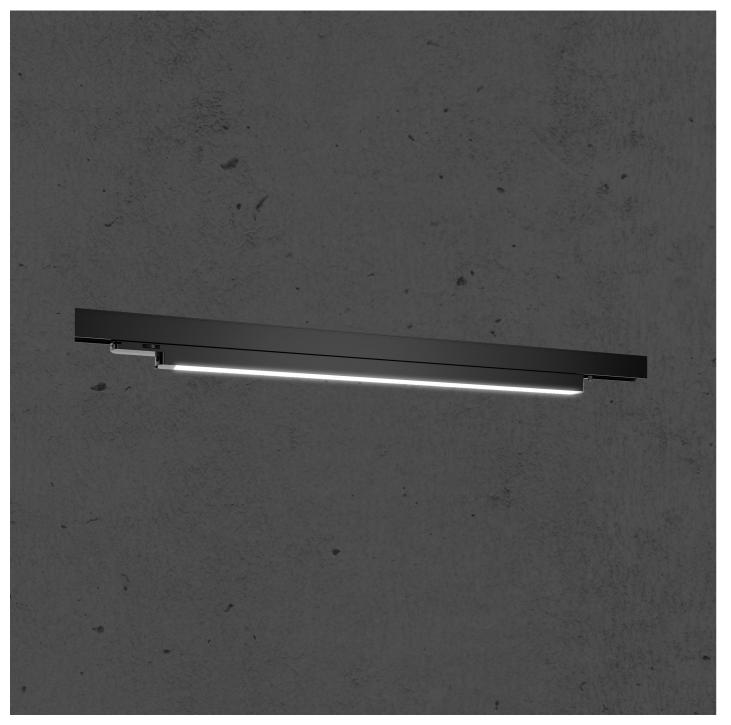

## TRON LINEAR: TRACK

The Tron Linear : Track brings the Tron Linear solution to a track format for seamless integration within track concepts. The minimalist design is nearly identical to the proportions of 3 Circuit Lighting Track. Available in 600mm and 1000mm variants the Track version of Tron Linear enables designers to integrate Light Lines within track designs for ease of installation and flexibility used alone or in combination with Tron Accent modules or Track Spotlights.