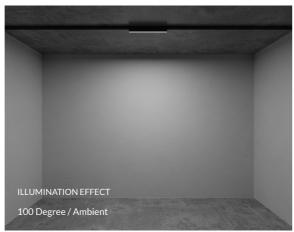

## TRON LINEAR: TRACK

The Tron Linear : Track brings the Tron Linear solution to a track format for seamless integration within track concepts. The minimalist design is nearly identical to the proportions of 3 Circuit Lighting Track. Available in 600mm and 1000mm variants the Track version of Tron Linear enables designers to integrate Light Lines within track designs for ease of installation and flexibility used alone or in combination with Tron Accent modules or Track Spotlights.

| STANDARD SPECIFICATION         |                      |
|--------------------------------|----------------------|
| Lumen Output                   | 700 lumens           |
| Colour Rendering Index         | CRI 80 + / CRI 90+   |
| Colour Temperature             | 3000K / 4000K        |
| Luminaire Beam Angle           | 100°                 |
| Protection                     | IP20                 |
| Colour                         | Black / White / Grey |
| Dimmable                       | ON / OFF, DALI       |
| Driver                         | Integral             |
| Wattage                        | 9W                   |
| Lumens per Watt Input (CRI 80) | 78 Lm / W            |
| Voltage                        | 220-240V             |
| Customised specification       | Available on request |
|                                |                      |