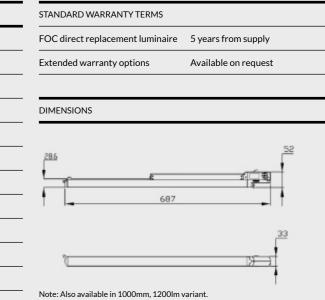

## TRON LINEAR: TRACK

The Tron Linear : Track brings the Tron Linear solution to a track format for seamless integration within track concepts. The minimalist design is nearly identical to the proportions of 3 Circuit Lighting Track. Available in 600mm and 1000mm variants the Track version of Tron Linear enables designers to integrate Light Lines within track designs for ease of installation and flexibility used alone or in combination with Tron Accent modules or Track Spotlights.

| STANDARD SPECIFICATION         |                      |
|--------------------------------|----------------------|
| Lumen Output                   | 700 lumens           |
| Colour Rendering Index         | CRI 80 + / CRI 90+   |
| Colour Temperature             | 3000K / 4000K        |
| Luminaire Beam Angle           | 100°                 |
| Protection                     | IP20                 |
| Colour                         | Black / White / Grey |
| Dimmable                       | ON / OFF, DALI       |
| Driver                         | Integral             |
| Wattage                        | 9W                   |
| Lumens per Watt Input (CRI 80) | 78 Lm / W            |
| Voltage                        | 220-240V             |
| Customised specification       | Available on request |
|                                |                      |