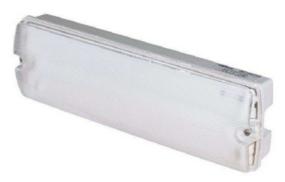

## FX SURFACE MOUNTED BULKHEAD

A professional waterproof light fixture for wide usage, that fulfills the strongest quality requirements.

| STANDARD SPECIFICATION |            |
|------------------------|------------|
| Lumen Output           | 170 lumens |
| Discharge Duration     | 3hr        |
| Charge Duration        | <24hrs     |
| Colour                 | White      |
| Protection             | IP65       |
| Weight                 | 0.5kg      |
| Input Voltage          | 230V       |

## DIMENSIONS

341 x 247 x 46 mm

| STANDARD WARRANTY TERMS   |            |  |
|---------------------------|------------|--|
| FOC Parts Only Warranty   | 3 years    |  |
| Extended warranty options | On request |  |