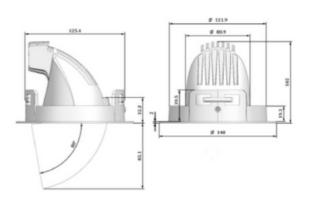

## DIMENSIONS

| STANDARD WARRANTY TERMS          |            |  |
|----------------------------------|------------|--|
| FOC direct replacement luminaire | 5 years    |  |
| Extended warranty options        | On request |  |