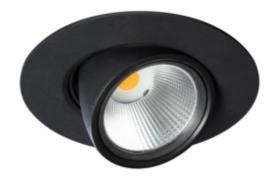

## TEMP CASA DL

Recessed LED Luminaire, available in a variety of lumen outputs to suit every lighting requirement. The fitting is available in White, Black and Silver as a standard. Please enquire for individual specifications.