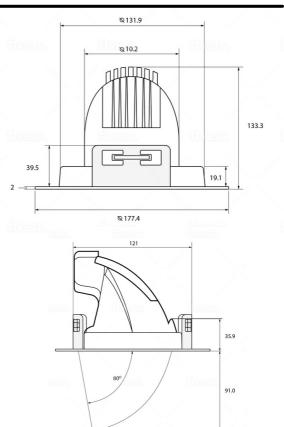

## DIMENSIONS

| STANDARD WARRANTY TERMS          |            |  |
|----------------------------------|------------|--|
| FOC direct replacement luminaire | 5 years    |  |
| Extended warranty options        | On request |  |