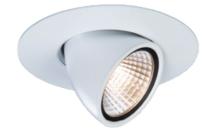

## TEMP CAFE DL

Temp Cafe DL is a recessed adjustable down light.

| STANDARD SPECIFICATION |             |  |
|------------------------|-------------|--|
| Lumen Output           | 2000 lumens |  |
| Colour Rendering Index | CRI 90+     |  |
| Colour Temperature     | 3000K       |  |
| Luminaire Beam Angle   | 50°         |  |
| Protection             | IP20        |  |
| Colour                 | White       |  |
| Dimmable               | No          |  |
| Driver                 | Remote      |  |
| Input Voltage          | 220-240V    |  |