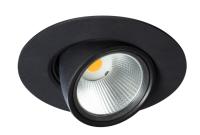

> Recessed LED Luminaire, available in a variety of lumen outputs to suit every lighting requirement. The fitting is available in White, Black and Silver as a standard. Please enquire for individual specifications.