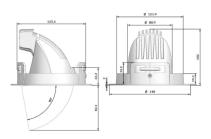

## **Dimensions**

This product has a warranty period of 5 Years from the date of purchase. The warranty is invalid in the case of improper use, installation, tampering, and removal of the Q.C. date label; installation in an improper working environment or installation not according to the current edition of the National Electric Code. Should this product fail during the warranty period it will be replaced free of charge, subject to the correct installation of the original product and subsequent return of the faulty unit.