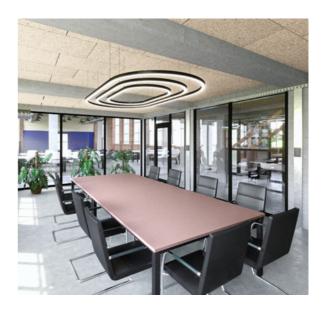

## TRON DARK LIGHT

The world's smallest Dark Light optic. Using the LEDiL Daisy Mini system combined with our Tron Linear, the Tron Dark Light is the ideal solution for low glare situations such as retail, office and hospitality.