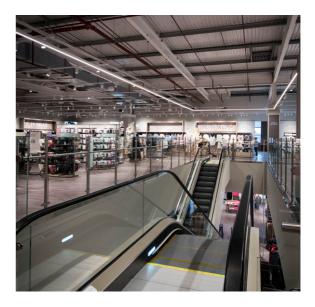

## TRON DARK LIGHT

The world's smallest Dark Light optic. Using the LEDiL Daisy Mini system combined with our Tron Linear, the Tron Dark Light is the ideal solution for low glare situations such as retail, office and hospitality.