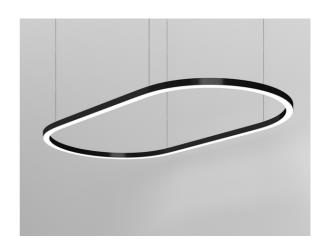

## TRON HALO CREATE

A suspended oval shaped LED Luminaire, available in a variety of lumen outputs to suit every lighting requirement. The fitting is available in White, Black and Silver as a standard. Please enquire for individual specifications.