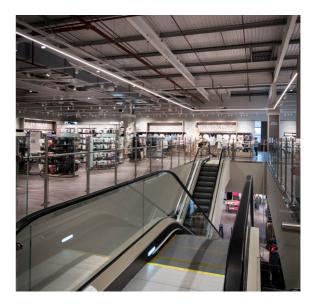

## TRON HALO CREATE

A suspended oval shaped LED Luminaire, available in a variety of lumen outputs to suit every lighting requirement. The fitting is available in White, Black and Silver as a standard. Please enquire for individual specifications.