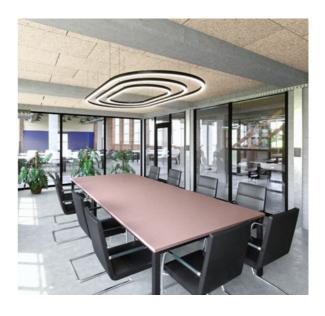

## TRON HALO CREATE

A suspended oval shaped LED Luminaire, available in a variety of lumen outputs to suit every lighting requirement. The fitting is available in White, Black and Silver as a standard. Please enquire for individual specifications.