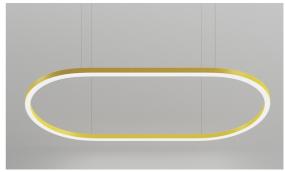

## TRON HALO CREATE

A suspended oval shaped LED Luminaire, available in a variety of lumen outputs to suit every lighting requirement. The fitting is available in White, Black and Silver as a standard. Please enquire for individual specifications.

## VARIANTS

This product has a warranty period of 5 Years from the date of purchase. The warranty is invalid in the case of improper use, installation, tampering, and removal of the Q.C. date label; installation in an improper working environment or installation not according to the current edition of the National Electric Code. Should this product fail during the warranty period it will be replaced free of charge, subject to the correct installation of the original product and subsequent return of the faulty unit. Prolight reserves the right to alter specifications without prior notice.