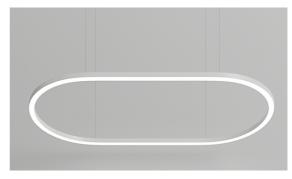

## TRON HALO CREATE

A suspended oval shaped LED Luminaire, available in a variety of lumen outputs to suit every lighting requirement. The fitting is available in White, Black and Silver as a standard. Please enquire for individual specifications.

## VARIANTS

This product has a warranty period of 5 Years from the date of purchase. The warranty is invalid in the case of improper use, installation, tampering, and removal of the Q.C. date label; installation in an improper working environment or installation not according to the current edition of the National Electric Code. Should this product fail during the warranty period it will be replaced free of charge, subject to the correct installation of the original product and subsequent return of the faulty unit. Prolight reserves the right to alter specifications without prior notice.