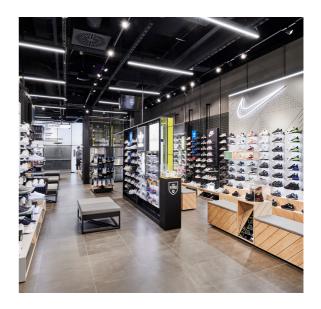

## TRON HALO CREATE

A suspended oval shaped LED Luminaire, available in a variety of lumen outputs to suit every lighting requirement. The fitting is available in White, Black and Silver as a standard. Please enquire for individual specifications.