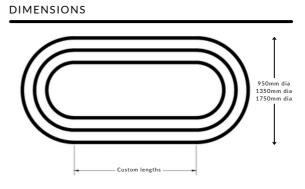

| STANDARD SPECIFICATION                  |  |
|-----------------------------------------|--|
| Up to 10,000 lumens                     |  |
| CRI 80+/CRI 90+                         |  |
| 2700K/3000K/3500K/<br>4000K/5000K/6500K |  |
| 100-120°                                |  |
| IP20                                    |  |
| Black/White/Silver                      |  |
| DALI/on-off                             |  |
| Remote                                  |  |
| Available on request                    |  |
| 220-240V                                |  |
| Max 8kg                                 |  |
|                                         |  |