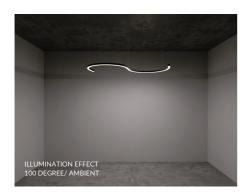

## TRON HALO: S WAVE

A suspended wave shaped LED Luminaire, available in a variety of lumen outputs to suit every lighting requirement. The fitting is available in White, Black and Silver as a standard. Please enquire for individual specifications.

| STANDARD SPECIFICATION |                                         |
|------------------------|-----------------------------------------|
| Lumen Output           | Up to 10,000 lumens                     |
| Colour Rendering Index | CRI 80+/CRI 90+                         |
| Colour Temperature     | 2700K/3000K/3500K/<br>4000K/5000K/6500K |
| Luminaire Beam Angle   | 100-120°                                |
| Protection             | IP20                                    |
| Colour                 | Black/White/Silver                      |
| Dimmable               | DALI/on-off                             |
| Driver                 | Remote                                  |
| Energy Consumption     | Available on request                    |
| Input                  | 220-240V                                |
| Weight                 | Max 8kg                                 |