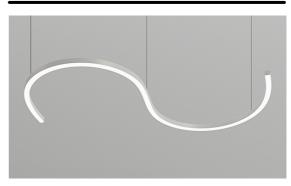

## TRON HALO: S WAVE

A suspended wave shaped LED Luminaire, available in a variety of lumen outputs to suit every lighting requirement. The fitting is available in White, Black and Silver as a standard. Please enquire for individual specifications.

| STANDARD SPECIFICATION |                                         |
|------------------------|-----------------------------------------|
| Lumen Output           | Up to 10,000 lumens                     |
| Colour Rendering Index | CRI 80+/CRI 90+                         |
| Colour Temperature     | 2700K/3000K/3500K/<br>4000K/5000K/6500K |
| Luminaire Beam Angle   | 100-120°                                |
| Protection             | IP20                                    |
| Colour                 | Black/White/Silver                      |
| Dimmable               | DALI/on-off                             |
| Driver                 | Remote                                  |
| Energy Consumption     | Available on request                    |
| Input                  | 220-240V                                |
| Weight                 | Max 8kg                                 |