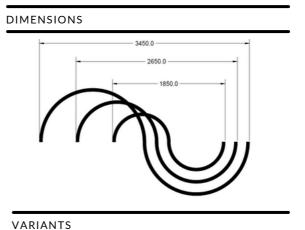

## TRON HALO: S WAVE

A suspended wave shaped LED Luminaire, available in a variety of lumen outputs to suit every lighting requirement. The fitting is available in White, Black and Silver as a standard. Please enquire for individual specifications.

| STANDARD SPECIFICATION |                                         |
|------------------------|-----------------------------------------|
| Lumen Output           | Up to 10,000 lumens                     |
| Colour Rendering Index | CRI 80+/CRI 90+                         |
| Colour Temperature     | 2700K/3000K/3500K/<br>4000K/5000K/6500K |
| Luminaire Beam Angle   | 100-120°                                |
| Protection             | IP20                                    |
| Colour                 | Black/White/Silver                      |
| Dimmable               | DALI/on-off                             |
| Driver                 | Remote                                  |
| Energy Consumption     | Available on request                    |
| Input                  | 220-240V                                |
| Weight                 | Max 8kg                                 |