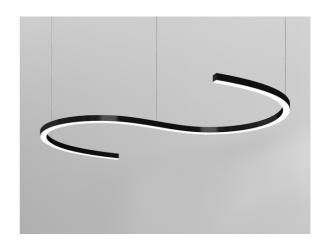

## TRON HALO: S WAVE

A suspended wave shaped LED Luminaire, available in a variety of lumen outputs to suit every lighting requirement. The fitting is available in White, Black and Silver as a standard. Please enquire for individual specifications.

| STANDARD SPECIFICATION |                                         |
|------------------------|-----------------------------------------|
| Lumen Output           | Up to 10,000 lumens                     |
| Colour Rendering Index | CRI 80+/CRI 90+                         |
| Colour Temperature     | 2700K/3000K/3500K/<br>4000K/5000K/6500K |
| Luminaire Beam Angle   | 100-120°                                |
| Protection             | IP20                                    |
| Colour                 | Black/White/Silver                      |
| Dimmable               | DALI/on-off                             |
| Driver                 | Remote                                  |
| Energy Consumption     | Available on request                    |
| Input                  | 220-240V                                |
| Weight                 | Max 8kg                                 |