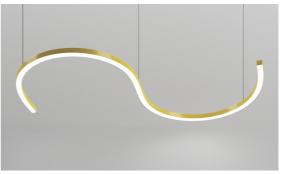

## TRON HALO: S WAVE

A suspended wave shaped LED Luminaire, available in a variety of lumen outputs to suit every lighting requirement. The fitting is available in White, Black and Silver as a standard. Please enquire for individual specifications.