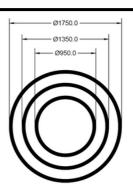

>4000K/5000K/6500K |
| Luminaire Beam Angle   | 100-120°                                |
| Protection             | IP20                                    |
| Colour                 | Black/White/Silver                      |
| Dimmable               | DALI/on-off                             |
| Driver                 | Remote                                  |
| Energy Consumption     | Available on request                    |
| Input                  | 220-240V                                |
| Weight                 | Max 8kg                                 |

| STANDARD WARRANTY TERMS          |            |
|----------------------------------|------------|
| FOC direct replacement luminaire | 5 years    |
| Extended warranty options        | On request |





#### **DIMENSIONS**



### VARIANTS



This product has a warranty period of 5 Years from the date of purchase. The warranty is invalid in the case of improper use, installation, tampering, and removal of the Q.C. date label; installation in an improper working environment or installation not according to the current edition of the National Electric Code. Should this product fail during the warranty period it will be replaced free of charge, subject to the correct installation of the original product and subsequent return of the faulty unit. Prolight reserves the right to alter specifications without prior notice.

 ${\it Copyright @ 2023 \ Prolight \ Design \ Ltd. \ All \ rights \ reserved. \ Uncontrolled \ when \ printed.}$ 



# DESIGN MANUFACTURE CONSULTANCY SUPPLY









#### Contact

www.prolightdesign