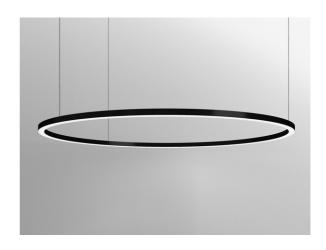

## TRON HALO

A suspended oval shaped LED Luminaire, available in a variety of lumen outputs to suit every lighting requirement. The fitting is available in White, Black and Silver as a standard. Please enquire for individual specifications.

### VARIANTS

This product has a warranty period of 5 Years from the date of purchase. The warranty is invalid in the case of improper use, installation, tampering, and removal of the Q.C. date label; installation in an improper working environment or installation not according to the current edition of the National Electric Code. Should this product fail during the warranty period it will be replaced free of charge, subject to the correct installation of the original product and subsequent return of the faulty unit. Prolight reserves the right to alter specifications without prior notice.