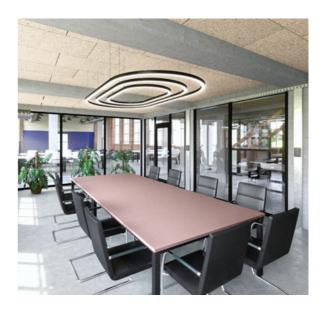

## TRON HALO

A suspended oval shaped LED Luminaire, available in a variety of lumen outputs to suit every lighting requirement. The fitting is available in White, Black and Silver as a standard. Please enquire for individual specifications.