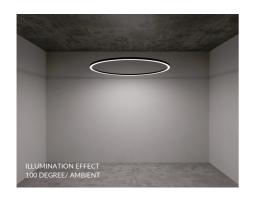

## TRON HALO

A suspended oval shaped LED Luminaire, available in a variety of lumen outputs to suit every lighting requirement. The fitting is available in White, Black and Silver as a standard. Please enquire for individual specifications.

| STANDARD SPECIFICATION |                                         |
|------------------------|-----------------------------------------|
| Lumen Output           | Up to 10,000 lumens                     |
| Colour Rendering Index | CRI 80+/CRI 90+                         |
| Colour Temperature     | 2700K/3000K/3500K/<br>4000K/5000K/6500K |
| Luminaire Beam Angle   | 100-120°                                |
| Protection             | IP20                                    |
| Colour                 | Black/White/Silver                      |
| Dimmable               | DALI/on-off                             |
| Driver                 | Remote                                  |
| Energy Consumption     | Available on request                    |
| Input                  | 220-240V                                |
| Weight                 | Max 8kg                                 |