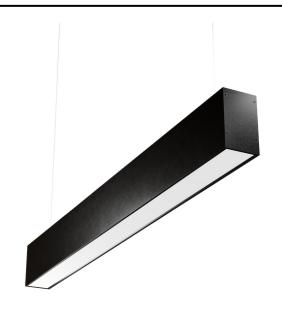

## TRON+

Introducing the Tron+ Linear LED System, a lighting solution that redefines the Tron system. This system boasts a bigger profile, designed to provide an enhanced presence and a premium finish. Tron+ offers a diverse array of LED options, allowing for customisation with LED spotlights and Darklight. This combination achieves a seamless ambiance with focused illumination, providing the flexibility to fine-tune your lighting to meet your precise requirements.

Designed, manufactured and assembled with precision in Britain. It's not just an upgrade; it's a tailor-made lighting solution that embodies quality and innovation, offering a glimpse into the future of linear lighting with Tron+.