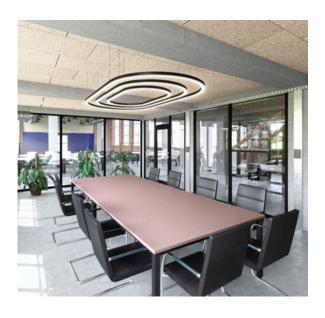

## TRON+

Introducing the Tron+ Linear LED System, a lighting solution that redefines the Tron system. This system boasts a bigger profile, designed to provide an enhanced presence and a premium finish. Tron+ offers a diverse array of LED options, allowing for customisation with LED spotlights and Darklight. This combination achieves a seamless ambiance with focused illumination, providing the flexibility to fine-tune your lighting to meet your precise requirements.

Designed, manufactured and assembled with precision in Britain. It's not just an upgrade; it's a tailor-made lighting solution that embodies quality and innovation, offering a glimpse into the future of linear lighting with Tron+.