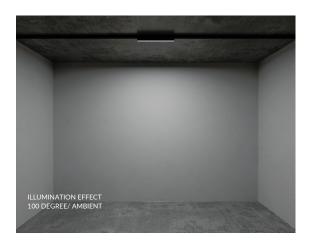

## TRON+

Introducing the Tron+ Linear LED System, a lighting solution that redefines the Tron system. This system boasts a bigger profile, designed to provide an enhanced presence and a premium finish. Tron+ offers a diverse array of LED options, allowing for customisation with LED spotlights and Darklight. This combination achieves a seamless ambiance with focused illumination, providing the flexibility to fine-tune your lighting to meet your precise requirements.