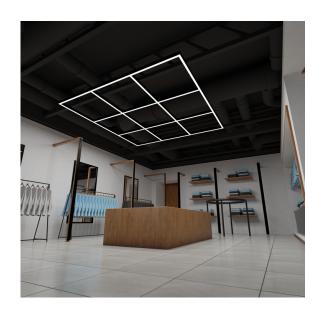

## TRON+

Introducing the Tron+ Linear LED System, a lighting solution that redefines the Tron system. This system boasts a bigger profile, designed to provide an enhanced presence and a premium finish. Tron+ offers a diverse array of LED options, allowing for customisation with LED spotlights and Darklight. This combination achieves a seamless ambiance with focused illumination, providing the flexibility to fine-tune your lighting to meet your precise requirements.